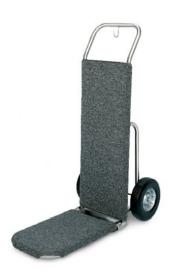

1550-CK Bellman's Handtruck In brushed stainless steel 61 cm x 49 cm x 116 cm 16kg

1570-CK Bellman's Handtruck In brass (brushed finish) 60 cm x 56 cm x 120 cm (available in brushed stainless steel or polished stainless steel)

Handtruck Carpet Colours -Beige, Black, Brown, Gray, Blue, Green, Red, Burgundy