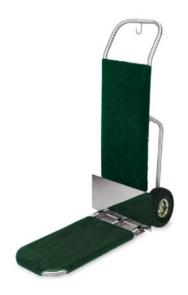

## Bellman's Equipment & Hand Trucks

Hardworking quality equipment for your guest services team.

1566-CK-PS Bellman's Handtruck in polished stainless steel 74 cm x 56 cm x 126 cm (available in brushed stainless steel or brass)

Handtruck Carpet Colours -Beige, Black, Brown, Gray, Blue, Green, Red, Burgundy