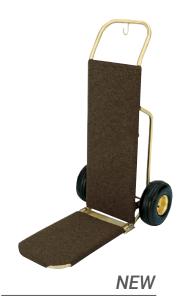

1555-B Bellman's Handtruck in solid brass (brushed finish) 61 cm x 56 cm x 117 cm (available in brushed stainless steel or polished stainless steel)

1555-CK Bellman's Handtruck In solid brass (brushed finish) 61 cm x 55 cm x 116 cm (available in brushed stainless steel or polished stainless steel)

Handtruck Carpet Colours -Beige, Black, Brown, Gray, Blue, Green, Red, Burgundy