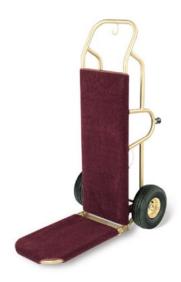

1555-B Bellman's Handtruck in solid brass (brushed finish) 61 cm x 56 cm x 117 cm (available in brushed stainless steel or polished stainless steel)

1555-CK Bellman's Handtruck In solid brass (brushed finish) 61 cm x 55 cm x 116 cm (available in brushed stainless steel or polished stainless steel)

Handtruck Carpet Colours -Beige, Black, Brown, Gray, Blue, Green, Red, Burgundy