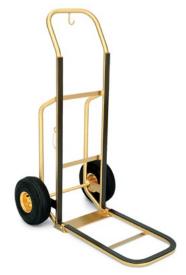

1555-B Bellman's Handtruck in solid brass (brushed finish) 61 cm x 56 cm x 117 cm (available in brushed stainless steel or polished stainless steel)

1555-CK Bellman's Handtruck In solid brass (brushed finish) 61 cm x 55 cm x 116 cm (available in brushed stainless steel or polished stainless steel)