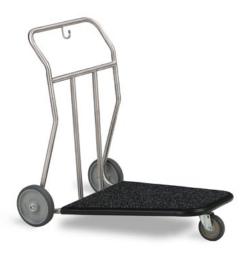

1575-SS Self Service Luggage Cart in steel (powder epoxy paint in silver hammertone) 94 cm x 72 cm x 94 cm (available in textured black powder epoxy paint) Carpet Colours - Devil Blue, Jet Black, Whirlwind White