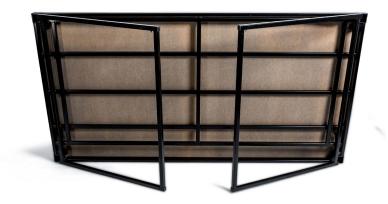

## Only 80mm when folded

BC 20102000 x 1000 x 900 mmBC 18901800 x 1000 x 900 mmBC 15801500 x 800 x 700 mmBC 16901600 x 900 x 800 mm

Portable folding table for buffets and banquet food & beverage service