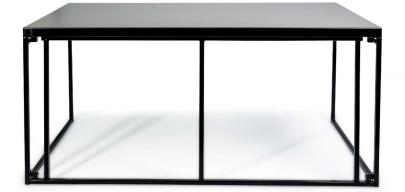

## Buffet Cube Folding Table

Instant, portable folding buffet table with large service area for catering at parties, events and conferences.

Easy to set up with frame locks, magnets to hold frame closed, and wipe clean hygienic laminate surface.

Can be used indoors or outdoors.