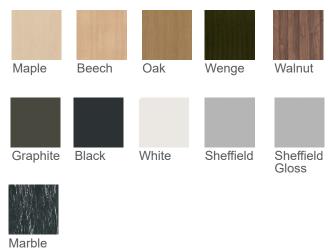

Buffet Cube Table Top Finishes

Buffet Cube is available with a natural silver frame or powder coated in black, silver or gold.

t +44 (0) 1568 616638 | f +44 (0) 1568 616639 | e info@forbesgroup.eu | www.forbesgroup.eu Glendower Road, Leominster, Herefordshire, HR6 0RL England