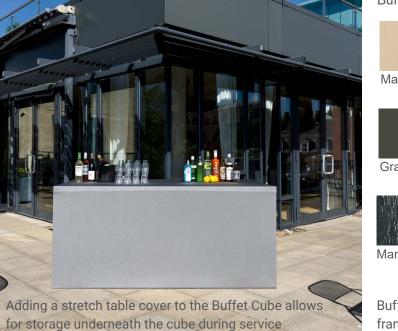

## Buffet Cube Folding Table

Instant, portable folding buffet table with large service area for catering at parties, events and conferences.

Easy to set up with frame locks, magnets to hold frame closed, and wipe clean hygienic laminate surface.

Can be used indoors or outdoors.