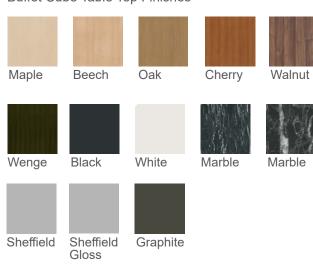

## Grey speckled top as standard

BC 2010 2000 x 1000 x 900 mm BC 1890 1800 x 1000 x 900 mm BC 1580 1500 x 800 x 700 mm BC 1690 1600 x 900 x 800 mm

Portable folding table for buffets and banquet food & beverage service