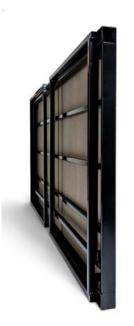

## Buffet Cube Folding Table

Instant, portable folding buffet table with large service area for catering at parties, events and conferences.

Easy to set up with frame locks, magnets to hold frame closed, and wipe clean hygienic laminate surface.

Can be used indoors or outdoors.

## Only 80mm when folded



## Grey speckled top as standard



BC 2010 2000 x 1000 x 900 mm BC 1890 1800 x 1000 x 900 mm BC 1580 1500 x 800 x 700 mm BC 1690 1600 x 900 x 800 mm



Portable folding table for buffets and banquet food & beverage service







Buffet Cube is available with a natural silver frame or powder coated in black, silver or gold.