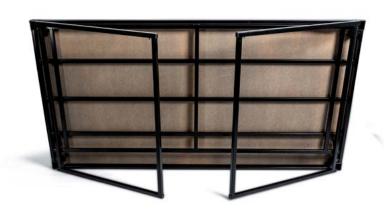

## Buffet Cube Folding Table

Instant, portable folding buffet table with large service area for catering at parties, events and conferences.

Easy to set up with frame locks, magnets to hold frame closed, and wipe clean hygienic laminate surface.

Can be used indoors or outdoors.

## Only 80mm when folded



## Grey speckled top as standard



BC 2010 2000 x 1000 x 900 mm BC 1890 1800 x 1000 x 900 mm BC 1580 1500 x 800 x 700 mm BC 1690 1600 x 900 x 800 mm



Portable folding table for buffets and banquet food & beverage service







Buffet Cube is available with a natural silver frame or powder coated in black, silver or gold.