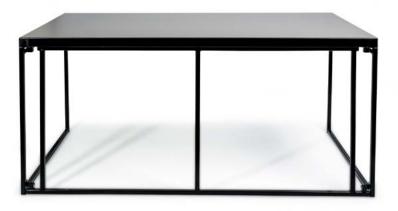

## Buffet Cube Folding Table

Instant, portable folding buffet table with large service area for catering at parties, events and conferences.

Easy to set up with frame locks, magnets to hold frame closed, and wipe clean hygienic laminate surface.

## Grey speckled top as standard

BC 2010 2000 x 1000 x 900 mm BC 1890 1800 x 1000 x 900 mm BC 1580 1500 x 800 x 700 mm BC 1690 1600 x 900 x 800 mm

Portable folding table for buffets and banquet food & beverage service