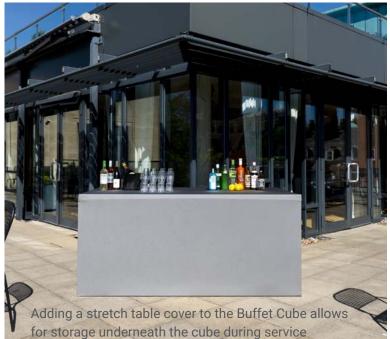

## Buffet Cube Folding Table

Instant, portable folding buffet table with large service area for catering at parties, events and conferences.

Easy to set up with frame locks, magnets to hold frame closed, and wipe clean hygienic laminate surface.

Can be used indoors or outdoors.