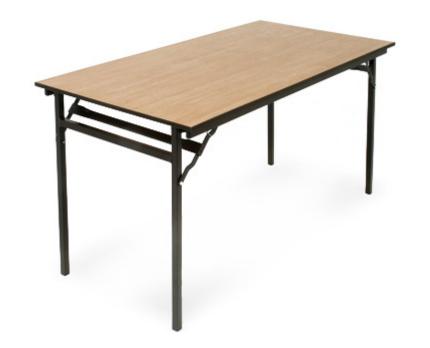

## **FOLDING BUFFET** TABLES - ALU-LITE

Folding buffet tables for food service in hospitality, hotels and event venues.

Left: Rectangular Folding Table with T--Bar legs

Rectangular Folding Buffet Table with Standard Legs

Rectangular Folding Buffet Table with T-Bar Legs

- Waterproof and durable laminate surface
- Aluminium frame is lightweight and recyclable
- Resistant to corrosion, ideal for outdoor use
- Self locking folding mechanism
- Alu-Lite tables conform to the EU guidelines for lifting weights
- Nylon flush fit corners are fitted as standard on rectangular tables