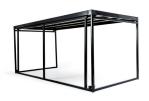

## **BUFFET CUBE**

Portable mobile bar or buffet table that is quick to set up and break down, with a hard wearing wipe clean surface.

Buffet Cube with stretch cover

Folds to under 10 cm for storage

Assenbles in seconds

## Key features:

- Strong aluminium frame
- Wipe clean 2.5mm laminate top
- Suitable for serving buffet or as a mobile bar
- Easily portable (under 20kg)
- Folds flat (only 80mm deep when folded)

### Dimensions:

1800 x 1000 x 900 mm 2000 x 1000 x 900 mm

Other sizes available on request.

**BUFFET CUBE** 