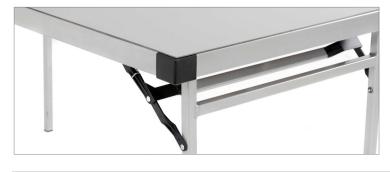

For round banqueting tables or other sizes and custom finishes, contact our sales team.

Flush fit corners:

Flush fit corners are standard on all rectangular Alu-Lite tables. The new nylon corners adds strength and improves corner impact resistance.

It also incorporates a stacking buffer that allows tables to be stacked and stored with ease.