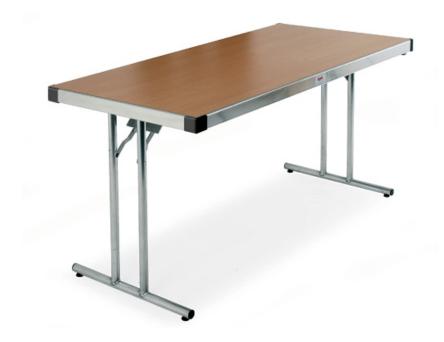

## **FOLDING BUFFET** TABLES - ALU-LITE

Folding buffet tables for food service in hospitality, hotels and event venues.

Left: Rectangular Folding Table with T--Bar legs

Rectangular Folding Buffet Table with Standard Legs

Rectangular Folding Buffet Table with T-Bar Legs

- Waterproof and durable laminate surface
- Aluminium frame is lightweight and recyclable
- Resistant to corrosion, ideal for outdoor use
- Self locking folding mechanism
- Alu-Lite tables conform to the EU guidelines for lifting weights
- Nylon flush fit corners are fitted as standard on rectangular tables