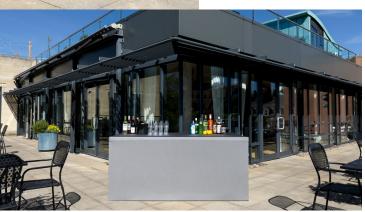

## **BUFFET CUBE**

Portable mobile bar or buffet table that is quick to set up and break down, with a hard wearing wipe clean surface.

Buffet Cube with stretch cover

Folds to under 10 cm for storage

Assenbles in seconds

**Buffet Cube** 

## Optional extas:

Stretch fabric cover