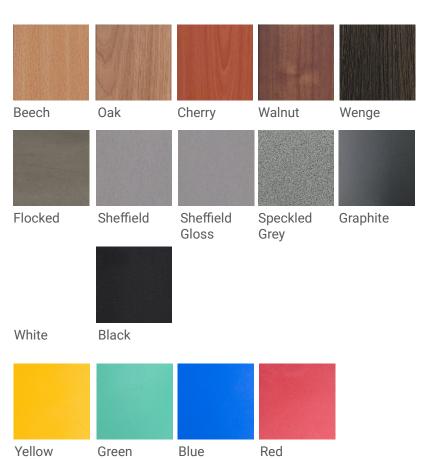

## Optional extas:

Storage trolley

Laminate finishes:

Walnut, Beech, Oak, Ash, Wenge

Powder coating finishes:

Silver, Black, Brown, Grey

Standard folding buffet table size:

AFT1875 180 cm x 75 cm x 73.5 cm 10.9kg

#### Finishes:

High density MDF or Finnish Birch top

Powder coating finishes:

Silver, Black, Brown, Grey

Standard folding buffet table size:

PR78 183 x 76 cm x 73.5 cm 20kg

For round banqueting tables or other sizes and custom finishes, contact our sales team.

#### Finishes:

Frame is available in natural finish or powder coated in black, silver or gold.