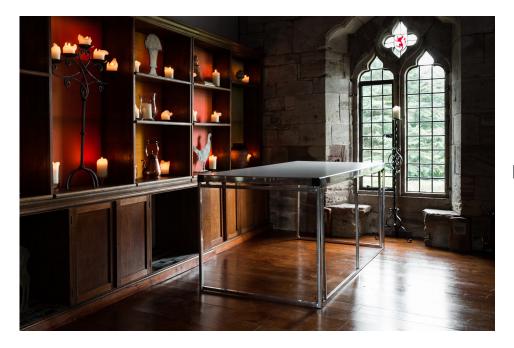

## **FOLDING BUFFET** TABLES - ALU-LITE

Folding buffet tables for food service in hospitality, hotels and event venues.

Left: Rectangular Folding Table with T--Bar legs

Rectangular Folding Buffet Table with Standard Legs

Rectangular Folding Buffet Table with T-Bar Legs

- Waterproof and durable laminate surface
- Aluminium frame is lightweight and recyclable
- Resistant to corrosion, ideal for outdoor use
- Self locking folding mechanism
- Alu-Lite tables conform to the EU guidelines for lifting weights
- Nylon flush fit corners are fitted as standard on rectangular tables