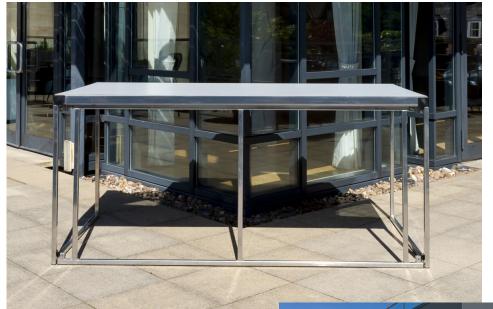

## **FOLDING BUFFET** TABLES - ALU-LITE

Folding buffet tables for food service in hospitality, hotels and event venues.

Left: Rectangular Folding Table with T--Bar legs

Rectangular Folding Buffet Table with Standard Legs

Rectangular Folding Buffet Table with T-Bar Legs

- Waterproof and durable laminate surface
- Aluminium frame is lightweight and recyclable
- Resistant to corrosion, ideal for outdoor use
- Self locking folding mechanism
- Alu-Lite tables conform to the EU guidelines for lifting weights
- Nylon flush fit corners are fitted as standard on rectangular tables

For round banqueting tables or other sizes and custom finishes, contact our sales team.

Flush fit corners:

Flush fit corners are standard on all rectangular Alu-Lite tables. The new nylon corners adds strength and improves corner impact resistance.