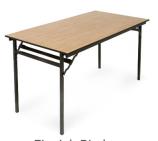

## **FOLDING BUFFET** TABLES - ALU-LITE

Folding buffet tables for food service in hospitality, hotels and event venues.

Left: Rectangular Folding Table with T--Bar legs

Rectangular Folding Buffet Table with Standard Legs

Rectangular Folding Buffet Table with T-Bar Legs

- Waterproof and durable laminate surface
- Aluminium frame is lightweight and recyclable
- Resistant to corrosion, ideal for outdoor use
- Self locking folding mechanism
- Alu-Lite tables conform to the EU guidelines for lifting weights
- Nylon flush fit corners are fitted as standard on rectangular tables