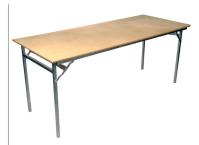

# FOLDING BUFFET TABLES - FOLD-RITE

Folding buffet tables for food service in hospitality, hotels and event venues.

Left: Fold-Rite buffet table with Finnish Birch finish

Finnish Birch

High Density MDF

Aluminium protective edge (standard)

## Key features:

- High density MDF or Finnish Birch top
- Aluminium edge as standard
- Steel frames with powder coating finish
- Self locking folding mechanism