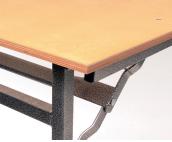

For round banqueting tables or other sizes and custom finishes, contact our sales team.

Flush fit corners:

Flush fit corners are standard on all rectangular Alu-Lite tables. The new nylon corners adds strength and improves corner impact resistance.