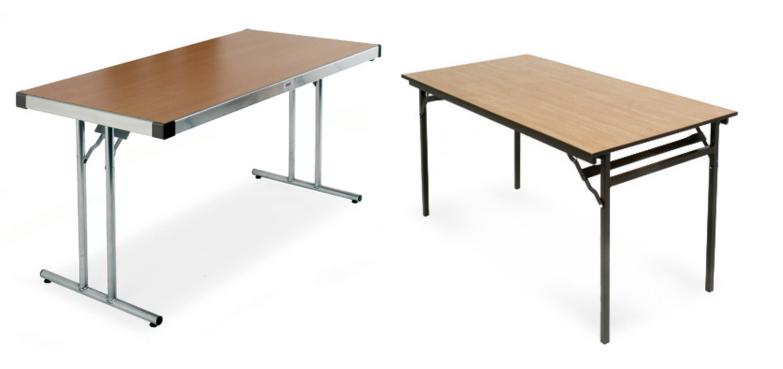

## **FOLDING BUFFET** TABLES - ALU-LITE

Folding buffet tables for food service in hospitality, hotels and event venues.

Left: Rectangular Folding Table with T--Bar legs

Rectangular Folding Buffet Table with Standard Legs

Rectangular Folding Buffet Table with T-Bar Legs

- Waterproof and durable laminate surface
- Aluminium frame is lightweight and recyclable
- Resistant to corrosion, ideal for outdoor use
- Self locking folding mechanism
- Alu-Lite tables conform to the EU guidelines for lifting weights
- Nylon flush fit corners are fitted as standard on rectangular tables