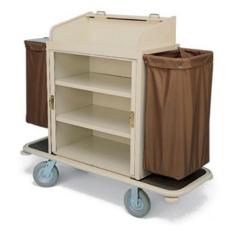

2120 Housekeeping Cart Steel with cabinet & shelves, tray, full wraparound bumper & 4 bumpers, & 8" wheels (bags sold separately) 145 cm x 52 cm x 130 cm

1228 Linen Cart Steel with wraparound bumper & 8" wheels 132 cm x 73 cm x 174 cm 88kg