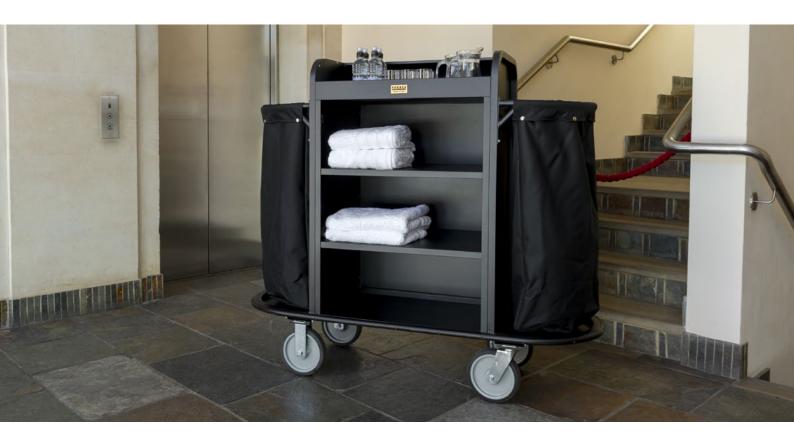

## Housekeeping Carts & Laundry Carts

Strong steel framed housekeeping carts for your room attendants to efficiently service guest rooms.

2103 Housekeeping Cart Steel with cabinet & shelves, tray, 4 bumpers, black nylon bag & 8" wheels 141 cm x 49 cm x 120 cm 41kg

2120 Housekeeping Cart Steel with cabinet & shelves, tray, full wraparound bumper & 4 bumpers, & 8" wheels (bags sold separately) 145 cm x 52 cm x 130 cm

1228 Linen Cart Steel with wraparound bumper & 8" wheels 132 cm x 73 cm x 174 cm 88kg

2261 Room Attendant Cart Steel cabinet & shelves, tray, with wraparound bumper & 4 bumpers, 6" swivel castors (dual bags sold separately) 97 cm x 56 cm x 117 cm

2265 Room Attendant Cart Plastic cabinet & shelves, tray, with wraparound bumper & 4 bumpers, 6" swivel castors (dual bags sold separately) 112 cm x 56 cm x 133 cm

2162 Housekeeping Cart Steel with cabinet & shelves, Oak tambour doors, tray with tambour lid, full wraparound bumper & 4 bumpers & 8" wheels (bags sold separately) 141 cm x 49 cm x 120 cm 41kg