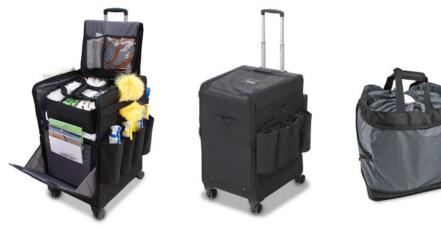

## Small In-Room Housekeeping Carts

Compact mini roller housekeeping carts for cleaning small rooms or hygienic cleaning in meeting rooms and conference halls in between functions.

2088 Small Housekeeping Cart Heavy duty nylon, stackable amenity caddies, side pockets, literature storage, retractable handle, four swivel castors (laundry bags sold separately) 51 cm x 41 cm x 73 cm 14kg (**Max packed weight: 25kg**)