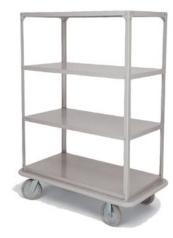

2120 Housekeeping Cart Steel with cabinet & shelves, tray, full wraparound bumper & 4 bumpers, & 8" wheels (bags sold separately) 145 cm x 52 cm x 130 cm

1228 Linen Cart Steel with wraparound bumper & 8" wheels 132 cm x 73 cm x 174 cm 88kg