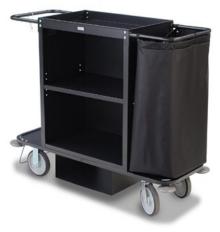

## Housekeeping Carts & Laundry Carts

Strong steel framed housekeeping carts for your room attendants to efficiently service guest rooms.

2103 Housekeeping Cart Steel with cabinet & shelves, tray, 4 bumpers, black nylon bag & 8" wheels 141 cm x 49 cm x 120 cm 41kg