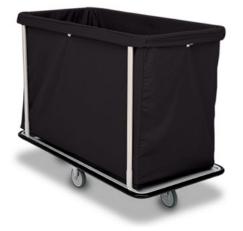

1120-B Laundry Cart Steel with wraparound bumper & heavy duty bag, 2 swivel & 2 rigid castors 124 cm x 60 cm x 99 cm 23kg