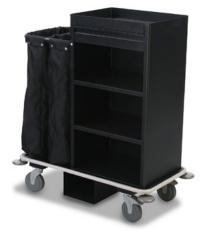

2162 Housekeeping Cart Steel with cabinet & shelves, Oak tambour doors, tray with tambour lid, full wraparound bumper & 4 bumpers & 8" wheels (bags sold separately) 141 cm x 49 cm x 120 cm 41kg