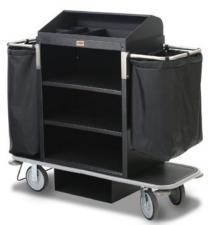

2261 Room Attendant Cart Steel cabinet & shelves, tray, with wraparound bumper & 4 bumpers, 6" swivel castors (dual bags sold separately) 97 cm x 56 cm x 117 cm

2265 Room Attendant Cart Plastic cabinet & shelves, tray, with wraparound bumper & 4 bumpers, 6" swivel castors (dual bags sold separately) 112 cm x 56 cm x 133 cm