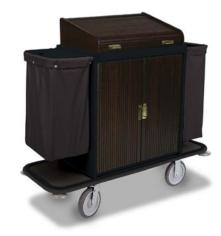

2261 Room Attendant Cart Steel cabinet & shelves, tray, with wraparound bumper & 4 bumpers, 6" swivel castors (dual bags sold separately) 97 cm x 56 cm x 117 cm

2265 Room Attendant Cart Plastic cabinet & shelves, tray, with wraparound bumper & 4 bumpers, 6" swivel castors (dual bags sold separately) 112 cm x 56 cm x 133 cm