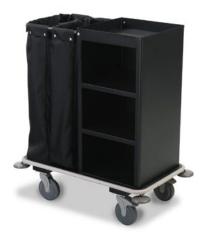

## Housekeeping Carts & Laundry Carts

Strong steel framed housekeeping carts for your room attendants to efficiently service guest rooms.

2103 Housekeeping Cart Steel with cabinet & shelves, tray, 4 bumpers, black nylon bag & 8" wheels 141 cm x 49 cm x 120 cm 41kg