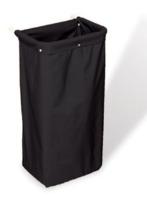

## Replacement Laundry & Housekeeping Bags

Order replacement heavy duty bags for your laundry cart or housekeeping cart.

Fold Over Nylon Bag Full Size 31 cm x 46 xm

Heavy Duty Cloth Bag Full Size 31 cm x 46 cm