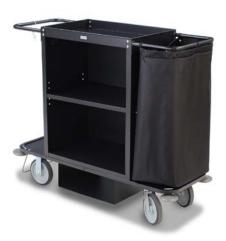

## Housekeeping Carts & Laundry Carts

Strong steel framed housekeeping carts for your room attendants to efficiently service guest rooms.

2103 Housekeeping Cart Steel with cabinet & shelves, tray, 4 bumpers, black nylon bag & 8" wheels 141 cm x 49 cm x 120 cm 41kg