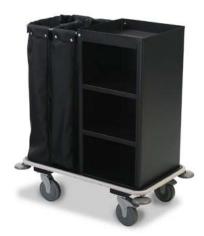

## Housekeeping Carts & Laundry Carts

Strong steel framed housekeeping carts for your room attendants to efficiently service guest rooms.

2103 Housekeeping Cart Steel with cabinet & shelves, tray, 4 bumpers, black nylon bag & 8" wheels 141 cm x 49 cm x 120 cm 41kg