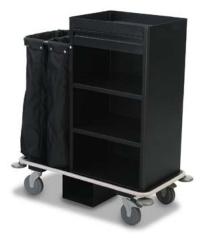

2120 Housekeeping Cart Steel with cabinet & shelves, tray, full wraparound bumper & 4 bumpers, & 8" wheels (bags sold separately) 145 cm x 52 cm x 130 cm

1228 Linen Cart Steel with wraparound bumper & 8" wheels 132 cm x 73 cm x 174 cm 88kg