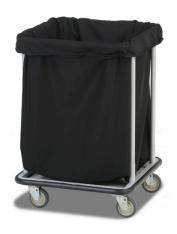

1120-B Laundry Cart Steel with wraparound bumper & heavy duty bag, 2 swivel & 2 rigid castors 124 cm x 60 cm x 99 cm 23kg