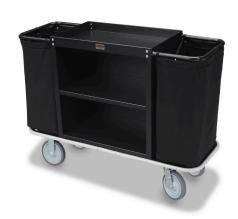

2261 Room Attendant Cart Steel cabinet & shelves, tray, with wraparound bumper & 4 bumpers, 6" swivel castors (dual bags sold separately) 97 cm x 56 cm x 117 cm

2265 Room Attendant Cart
Plastic cabinet & shelves, tray, with wraparound bumper & 4 bumpers, 6" swivel
castors (dual bags sold separately)
112 cm x 56 cm x 133 cm