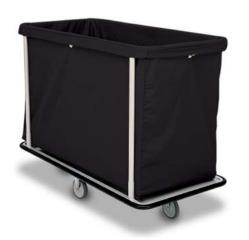

1120-B Laundry Cart Steel with wraparound bumper & heavy duty bag, 2 swivel & 2 rigid castors 124 cm x 60 cm x 99 cm 23kg