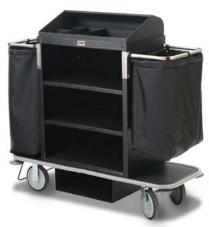

2261 Room Attendant Cart Steel cabinet & shelves, tray, with wraparound bumper & 4 bumpers, 6" swivel castors (dual bags sold separately) 97 cm x 56 cm x 117 cm

2265 Room Attendant Cart
Plastic cabinet & shelves, tray, with wraparound bumper & 4 bumpers, 6" swivel
castors (dual bags sold separately)
112 cm x 56 cm x 133 cm