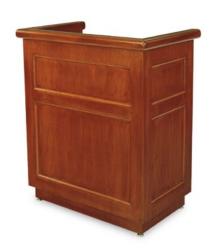

5941 Indoor/Ourdoor Host Station Hardwood with Avonite counter, lockable drawers and compartment 66 cm x 88 cm x 124 cm 55kg

## Podiums & Host Stations

Smart podiums and host stations for your front of house staff to meet & greet guests or for guest speakers on stage.





5936 Host Station Wood with Avonite counter, lockable drawers and compartment 106 cm x 120 cm 143kg



4898 Laminate Podium with two pieces for use freestanding or table top 65 cm x 120 cm 65kg



5933 Valet Station Wood veneer cabinet with Avonite top, cubbies, lockable doors and 104 key hooks (optional) 66 cm x 88 cm x 124 cm



4900 Laminate Podium with open back and one shelf 82 cm x 121 cm 75kg