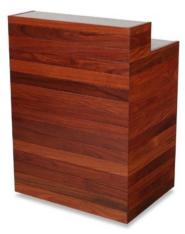

5941 Indoor/Ourdoor Host Station Hardwood with Avonite counter, lockable drawers and compartment 66 cm x 88 cm x 124 cm 55kg