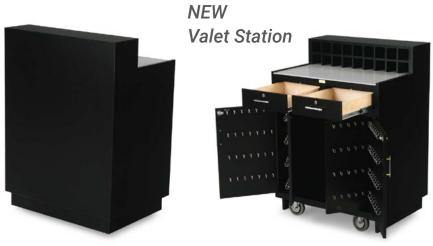

4898 Laminate Podium with two pieces for use freestanding or table top 65 cm x 120 cm 65kg

5933 Valet Station Wood veneer cabinet with Avonite top, cubbies, lockable doors and 104 key hooks (optional) 66 cm x 88 cm x 124 cm