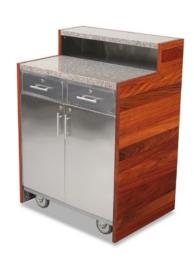

## Podiums & Host Stations

Smart podiums and host stations for your front of house staff to meet & greet guests or for guest speakers on stage.

5936 Host Station Wood with Avonite counter, lockable drawers and compartment 106 cm x 120 cm 143kg