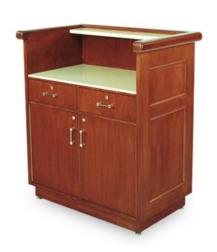

4898 Laminate Podium with two pieces for use freestanding or table top 65 cm x 120 cm 65kg

5933 Valet Station Wood veneer cabinet with Avonite top, cubbies, lockable doors and 104 key hooks (optional) 66 cm x 88 cm x 124 cm