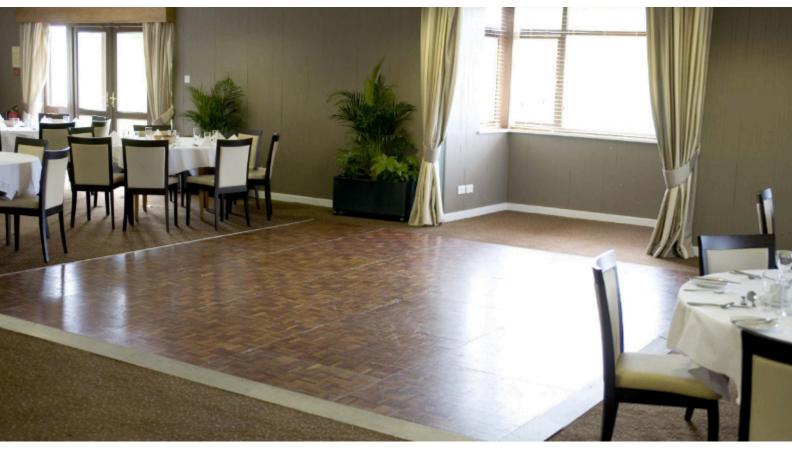

## Portable Dance Floors

Portable dance floors to suit small and large spaces. Relocate them to wherever the party is, whether that is indoors or outdoors.

## Dance Floor Sizes:

3.72 x 3.72 m includes 1 trolley 4.58 x 4.58 m includes 1 trolley 5.45 x 5.45 m includes 2 trolleys 6.32 x 6.32 m includes 2 trolleys 7.18 x 7.18 m includes 3 trolleys 8.04 x 8.04 m includes 4 trolleys 8.91 x 8.91 m includes 4 trolleys 9.78 x 9.78 m includes 6 trolleys 10.64 x 10.64 m includes 6 trolleys