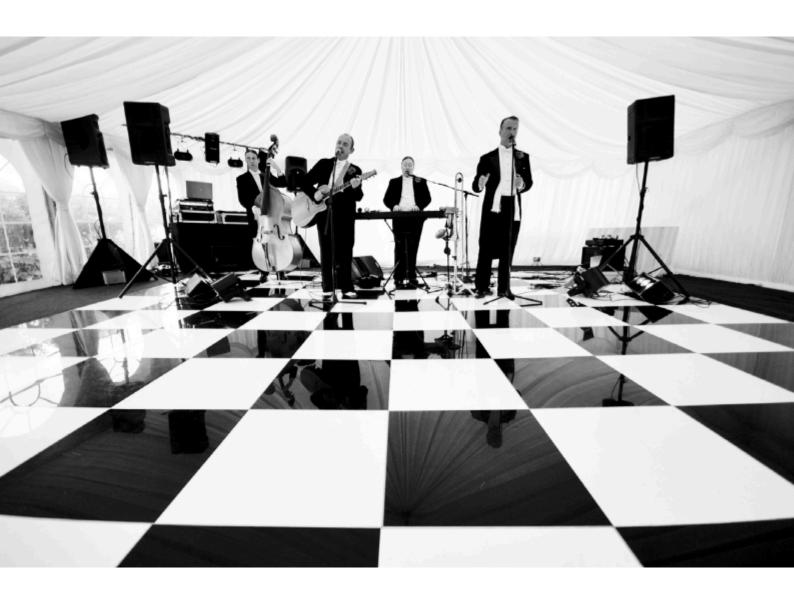

## Portable Dance Floors

Glossy black & white acrylic dance floors are perfect for weddings and festivities. Suitable for indoor venues including wedding marquees. Acrylic Dance Floor Sizes:

3.92 x 3.92 m includes 1 trolley 4.53 x 4.53 m includes 1 trolley 5.14 x 5.14 m includes 1 trolley 5.75 x 5.75 m includes 2 trolleys 6.36 x 6.36 m includes 2 trolleys 6.97 x 6.97 m includes 2 trolleys 7.58 x 7.58 m includes 3 trolleys 8.19 x 8.19 m includes 4 trolleys 8.80 x 8.80 m includes 4 trolleys 9.41 x 9.41 m includes 5 trolleys

Edging available in aluminium, black, gold or custom colours.