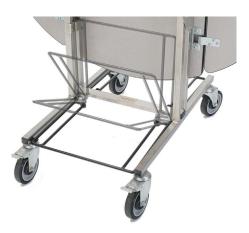

6273 Hot Box Transport Rack Carries 6x Forbes Hot Boxes 110v/220v power supply (please specify on order) 102 cm x 51 cm x 163 cm 40kg

6850 Painted / Powder Coated Tray Stand Steel tube with black poly straps 50 cm x 91 cm 26kg