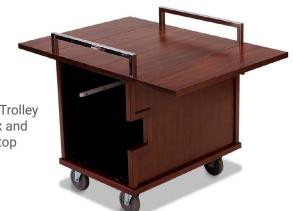

4970 Oval Room Service Table with tri-fold drop leaves and hot box rails 92 cm x 111 cm x 75 cm 35kg

## Room Service Tables

Quality room service tables & trolleys to provide that luxury service your hotel guests require.

Room service tables nest to save space in storage.

Tri-Fold room service tables have drop leaves that fold down before service and up for transporting dirty dishes back to the kitchen.

4960 Oval Room Service Table with tri-fold drop leaves and hot box rails 92 cm x 111 cm x 75 cm 35kg

Room service tables can be nested during storage.

4971 Rectangular Room Service Table with bi-fold drop leaves 91 cm x 99 cm x 75 cm 35kg

4969 Oval Room Service Table with bi-fold drop leaves 92 cm x 110 cm x 75 cm 35kg

Add -WDS to the model number for a fold-down drop box shelf with improved nestability

6262 Electric Hot Box Painted stainless steel with 3 shelves 38 cm x 51 cm 14kg