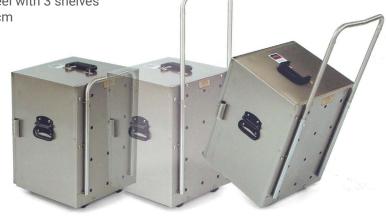

4969 Oval Room Service Table with bi-fold drop leaves 92 cm x 110 cm x 75 cm 35kg

Add -WDS to the model number for a fold-down drop box shelf with improved nestability

6262 Electric Hot Box Painted stainless steel with 3 shelves 38 cm x 51 cm 14kg

## Room Service Hot Boxes

Electric and solid fuel hot boxes with transport racks. Keeps food hot during transport from the kitchen to the guest's room.

6272 Electric Hot Box Stainless steel with 3 shelves 38 cm x 51 cm 14kg

6268 Electric Hot Box with extending handle Stainless steel with aluminium interior 38 cm x 37 cm x 51 cm 16kg