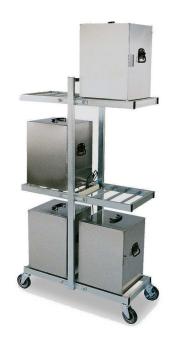

6273 Hot Box Transport Rack Carries 6x Forbes Hot Boxes 110v/220v power supply (please specify on order) 102 cm x 51 cm x 163 cm 40kg

6850 Painted / Powder Coated Tray Stand Steel tube with black poly straps 50 cm x 91 cm 26kg