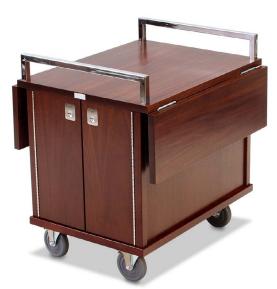

4969 Oval Room Service Table with bi-fold drop leaves 92 cm x 110 cm x 75 cm 35kg

Add -WDS to the model number for a fold-down drop box shelf with improved nestability

6262 Electric Hot Box Painted stainless steel with 3 shelves 38 cm x 51 cm 14kg