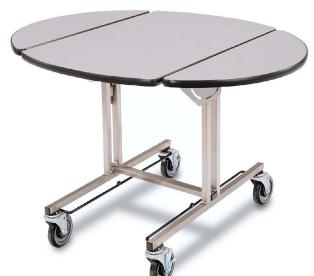

4969 Oval Room Service Table with bi-fold drop leaves 92 cm x 110 cm x 75 cm 35kg

Add -WDS to the model number for a fold-down drop box shelf with improved nestability

6262 Electric Hot Box Painted stainless steel with 3 shelves 38 cm x 51 cm 14kg