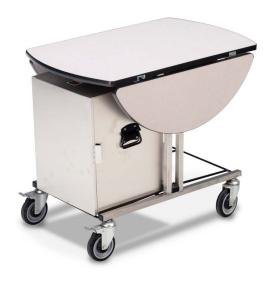

4970 Oval Room Service Table with tri-fold drop leaves and hot box rails 92 cm x 111 cm x 75 cm 35kg

4960 Oval Room Service Table with tri-fold drop leaves and hot box rails 92 cm x 111 cm x 75 cm 35kg

Room service tables can be nested during storage.

4971 Rectangular Room Service Table with bi-fold drop leaves 91 cm x 99 cm x 75 cm 35kg