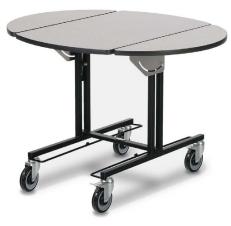

4970 Oval Room Service Table with tri-fold drop leaves and hot box rails 92 cm x 111 cm x 75 cm 35kg