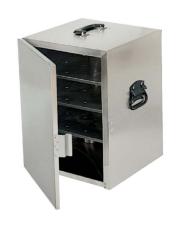

4969 Oval Room Service Table with bi-fold drop leaves 92 cm x 110 cm x 75 cm 35kg

Add -WDS to the model number for a fold-down drop box shelf with improved nestability

6262 Electric Hot Box Painted stainless steel with 3 shelves 38 cm x 51 cm 14kg

## Room Service Hot Boxes

Electric and solid fuel hot boxes with transport racks. Keeps food hot during transport from the kitchen to the guest's room.

6272 Electric Hot Box Stainless steel with 3 shelves 38 cm x 51 cm 14kg