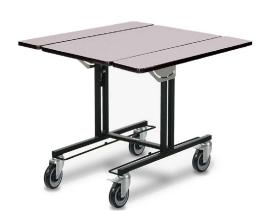

4960 Oval Room Service Table with tri-fold drop leaves and hot box rails 92 cm x 111 cm x 75 cm 35kg

Room service tables can be nested during storage.

4971 Rectangular Room Service Table with bi-fold drop leaves 91 cm x 99 cm x 75 cm 35kg