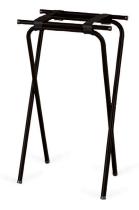

6273 Hot Box Transport Rack Carries 6x Forbes Hot Boxes 110v/220v power supply (please specify on order) 102 cm x 51 cm x 163 cm 40kg

6850 Painted / Powder Coated Tray Stand Steel tube with black poly straps 50 cm x 91 cm 26kg