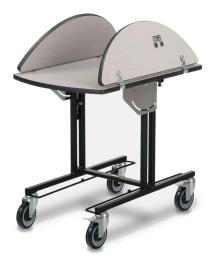

4960 Oval Room Service Table with tri-fold drop leaves and hot box rails 92 cm x 111 cm x 75 cm 35kg

Room service tables can be nested during storage.

4971 Rectangular Room Service Table with bi-fold drop leaves 91 cm x 99 cm x 75 cm 35kg