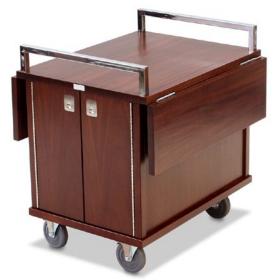

4960 Oval Room Service Table with tri-fold drop leaves and hot box rails 92 cm x 111 cm x 75 cm 35kg

Room service tables can be nested during storage.

4971 Rectangular Room Service Table with bi-fold drop leaves 91 cm x 99 cm x 75 cm 35kg