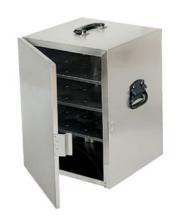

4969 Oval Room Service Table with bi-fold drop leaves 92 cm x 110 cm x 75 cm 35kg

Add -WDS to the model number for a fold-down drop box shelf with improved nestability

6262 Electric Hot Box Painted stainless steel with 3 shelves 38 cm x 51 cm 14kg

## Room Service Hot Boxes

Electric and solid fuel hot boxes with transport racks. Keeps food hot during transport from the kitchen to the guest's room.

6272 Electric Hot Box Stainless steel with 3 shelves 38 cm x 51 cm 14kg