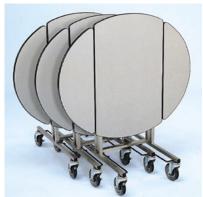

## Room Service Tables

Quality room service tables & trolleys to provide that luxury service your hotel guests require.

Room service tables nest to save space in storage.

Tri-Fold room service tables have drop leaves that fold down before service and up for transporting dirty dishes back to the kitchen.

4960 Oval Room Service Table with tri-fold drop leaves and hot box rails 92 cm x 111 cm x 75 cm 35kg

Room service tables can be nested during storage.

4971 Rectangular Room Service Table with bi-fold drop leaves 91 cm x 99 cm x 75 cm 35kg