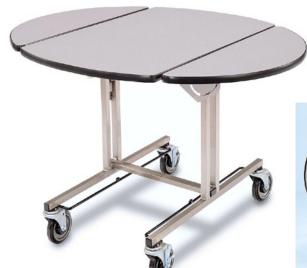

4970 Oval Room Service Table with tri-fold drop leaves and hot box rails 92 cm x 111 cm x 75 cm 35kg

4960 Oval Room Service Table with tri-fold drop leaves and hot box rails 92 cm x 111 cm x 75 cm 35kg

Room service tables can be nested during storage.

4971 Rectangular Room Service Table with bi-fold drop leaves 91 cm x 99 cm x 75 cm 35kg