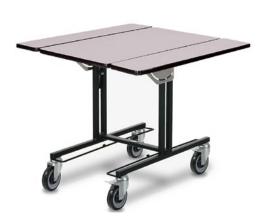

4960 Oval Room Service Table with tri-fold drop leaves and hot box rails 92 cm x 111 cm x 75 cm 35kg

Room service tables can be nested during storage.

4971 Rectangular Room Service Table with bi-fold drop leaves 91 cm x 99 cm x 75 cm 35kg