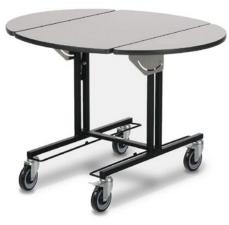

4970 Oval Room Service Table with tri-fold drop leaves and hot box rails 92 cm x 111 cm x 75 cm 35kg