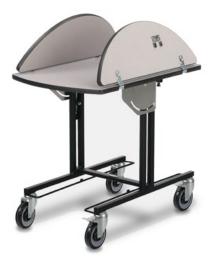

4969 Oval Room Service Table with bi-fold drop leaves 92 cm x 110 cm x 75 cm 35kg

Add -WDS to the model number for a fold-down drop box shelf with improved nestability

6262 Electric Hot Box Painted stainless steel with 3 shelves 38 cm x 51 cm 14kg