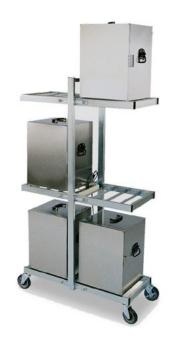

6273 Hot Box Transport Rack Carries 6x Forbes Hot Boxes 110v/220v power supply (please specify on order) 102 cm x 51 cm x 163 cm 40kg

6850 Painted / Powder Coated Tray Stand Steel tube with black poly straps 50 cm x 91 cm 26kg