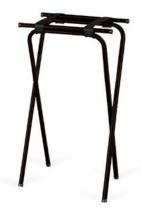

6273 Hot Box Transport Rack Carries 6x Forbes Hot Boxes 110v/220v power supply (please specify on order) 102 cm x 51 cm x 163 cm 40kg

6850 Painted / Powder Coated Tray Stand Steel tube with black poly straps 50 cm x 91 cm 26kg