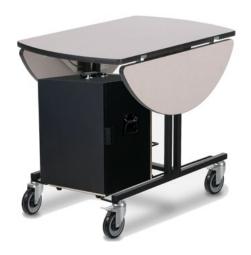

6268 Electric Hot Box with extending handle Stainless steel with aluminium interior 38 cm x 37 cm x 51 cm 16kg

5565-X149 Custom Room Service Trolley with room for a hot box and folding drop leaf table top