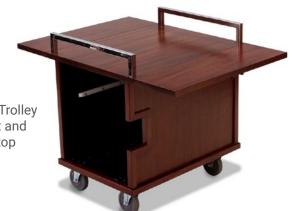

6268 Electric Hot Box with extending handle Stainless steel with aluminium interior 38 cm x 37 cm x 51 cm 16kg

5565-X149 Custom Room Service Trolley with room for a hot box and folding drop leaf table top