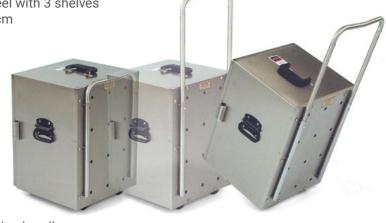

4969 Oval Room Service Table with bi-fold drop leaves 92 cm x 110 cm x 75 cm 35kg

Add -WDS to the model number for a fold-down drop box shelf with improved nestability

6262 Electric Hot Box Painted stainless steel with 3 shelves 38 cm x 51 cm 14kg

## Room Service Hot Boxes

Electric and solid fuel hot boxes with transport racks. Keeps food hot during transport from the kitchen to the guest's room.

6272 Electric Hot Box Stainless steel with 3 shelves 38 cm x 51 cm 14kg

6268 Electric Hot Box with extending handle Stainless steel with aluminium interior 38 cm x 37 cm x 51 cm 16kg

5565-X149 Custom Room Service Trolley with room for a hot box and folding drop leaf table top