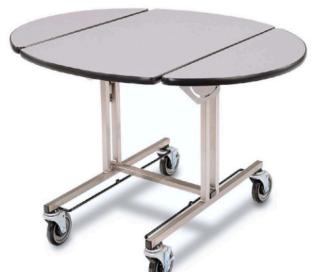

4960 Oval Room Service Table with tri-fold drop leaves and hot box rails 92 cm x 111 cm x 75 cm 35kg

Room service tables can be nested during storage.

4971 Rectangular Room Service Table with bi-fold drop leaves 91 cm x 99 cm x 75 cm 35kg