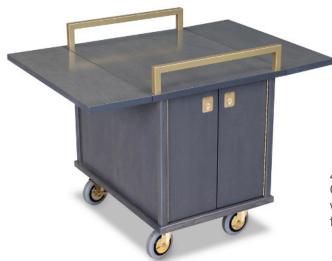

6268 Electric Hot Box with extending handle

4978 Custom Room Service Trolley with room for a hot box and folding drop leaf table top