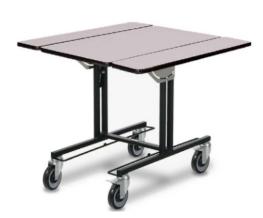

4960 Oval Room Service Table with tri-fold drop leaves and hot box rails 92 cm x 111 cm x 75 cm 35kg

Room service tables can be nested during storage.

4971 Rectangular Room Service Table with bi-fold drop leaves 91 cm x 99 cm x 75 cm 35kg