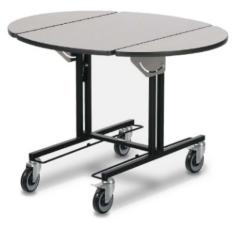

4970 Oval Room Service Table with tri-fold drop leaves and hot box rails 92 cm x 111 cm x 75 cm 35kg

4969 Oval Room Service Table with bi-fold drop leaves 92 cm x 110 cm x 75 cm 35kg

Add -WDS to the model number for a fold-down drop box shelf with improved nestability

6262 Electric Hot Box Painted stainless steel with 3 shelves 38 cm x 51 cm 14kg