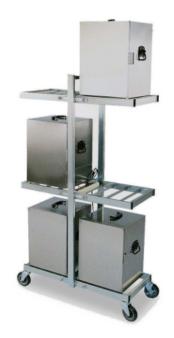

6273 Hot Box Transport Rack Carries 6x Forbes Hot Boxes 110v/220v power supply (please specify on order) 102 cm x 51 cm x 163 cm 40kg

6850 Painted / Powder Coated Tray Stand Steel tube with black poly straps 50 cm x 91 cm 26kg