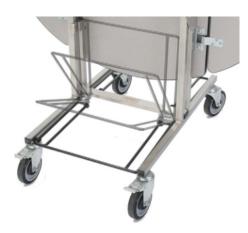

6273 Hot Box Transport Rack Carries 6x Forbes Hot Boxes 110v/220v power supply (please specify on order) 102 cm x 51 cm x 163 cm 40kg

6850 Painted / Powder Coated Tray Stand Steel tube with black poly straps 50 cm x 91 cm 26kg