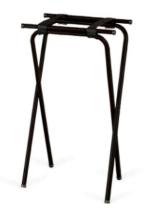

6273 Hot Box Transport Rack Carries 6x Forbes Hot Boxes 110v/220v power supply (please specify on order) 102 cm x 51 cm x 163 cm 40kg

6850 Painted / Powder Coated Tray Stand Steel tube with black poly straps 50 cm x 91 cm 26kg