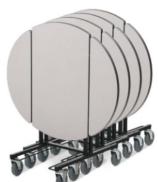

## Room Service Tables

Quality room service tables & trolleys to provide that luxury service your hotel guests require.

Room service tables nest to save space in storage.

Tri-Fold room service tables have drop leaves that fold down before service and up for transporting dirty dishes back to the kitchen.