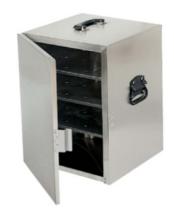

4969 Oval Room Service Table with bi-fold drop leaves 92 cm x 110 cm x 75 cm 35kg

Add -WDS to the model number for a fold-down drop box shelf with improved nestability

6262 Electric Hot Box Painted stainless steel with 3 shelves 38 cm x 51 cm 14kg

## Room Service Hot Boxes

Electric and solid fuel hot boxes with transport racks. Keeps food hot during transport from the kitchen to the guest's room.

6272 Electric Hot Box Stainless steel with 3 shelves 38 cm x 51 cm 14kg