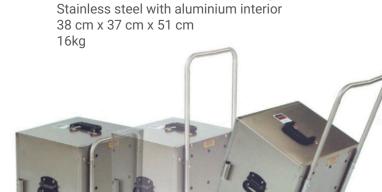

4969 Oval Room Service Table with bi-fold drop leaves 92 cm x 110 cm x 75 cm 35kg

Add -WDS to the model number for a fold-down drop box shelf with improved nestability

6262 Electric Hot Box Painted stainless steel with 3 shelves 38 cm x 51 cm 14kg

## Room Service Hot Boxes

Electric and solid fuel hot boxes with transport racks. Keeps food hot during transport from the kitchen to the guest's room.

6272 Electric Hot Box Stainless steel with 3 shelves 38 cm x 51 cm 14kg