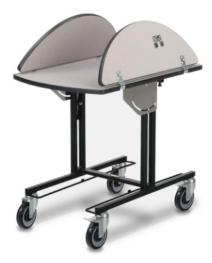

4969 Oval Room Service Table with bi-fold drop leaves 92 cm x 110 cm x 75 cm 35kg

Add -WDS to the model number for a fold-down drop box shelf with improved nestability

6262 Electric Hot Box Painted stainless steel with 3 shelves 38 cm x 51 cm 14kg