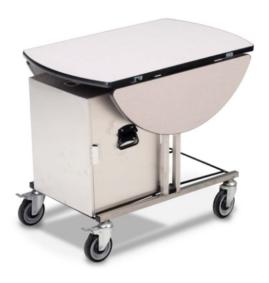

6268 Electric Hot Box with extending handle

4978 Custom Room Service Trolley with room for a hot box and folding drop leaf table top