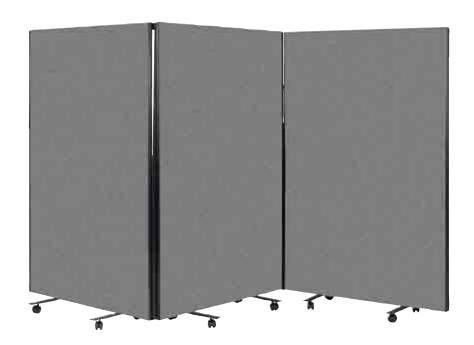

## **ROOM DIVIDING SCREENS**

Single or linked folding room screens in a variety of colours.

Left: Triple Room Dividing Screen - Dark Grey

Triple Room Dividing Screen -Light Grey

Triple Room Dividing Screen - Black

Supplied as a single room screen or a triple folding

· Upholstered in fabrics in a variety of colours

Triple Room Dividing Screen - Dark Blue

Triple Room Dividing Screen - Red

Triple Room Dividing Screen - Light Blue