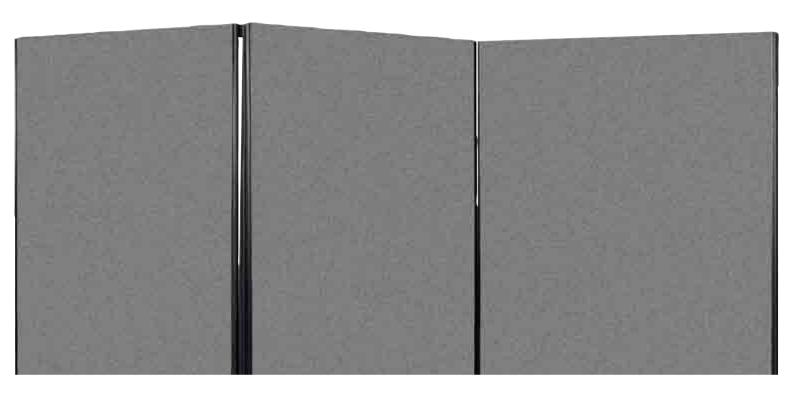

## **ROOM DIVIDING SCREENS**

Single or linked folding room screens in a variety of colours.

Left: Triple Room Dividing Screen - Dark Grey

Triple Room Dividing Screen -Light Grey

Triple Room Dividing Screen - Black

Supplied as a single room screen or a triple folding

· Upholstered in fabrics in a variety of colours

Triple Room Dividing Screen - Dark Blue

Triple Room Dividing Screen - Red

Triple Room Dividing Screen - Light Blue